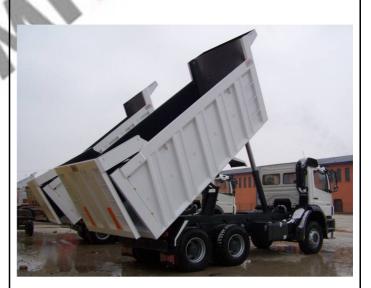

# Body / Chassis:

Manufactured from high-strength steel by using special submerged welding machines. Chassis, frame and backbone structure are suitable for heavy-loads and difficult site conditions and designed for esthetic appearance and durability. Used materials;

- Floor Sheet "HARDOX450"
- Side Walls "HARDOX450"
- Rear Gate and Front Wall "HARDOX 450"
- Mechanical Rear Gate
- Bolt connected tipper body supporting pivot with 90mm calibration.
- Tipper balance lever on the bottom chassis.

## Hydraulic System :

- Fronted 4-level cold drawn telescopic cylinder in the front
- Oil Tank
- Power pump with coupling gear
- Limit control valve
- Directional valve and oil filter

<< All measures are declared with 2% margin >>